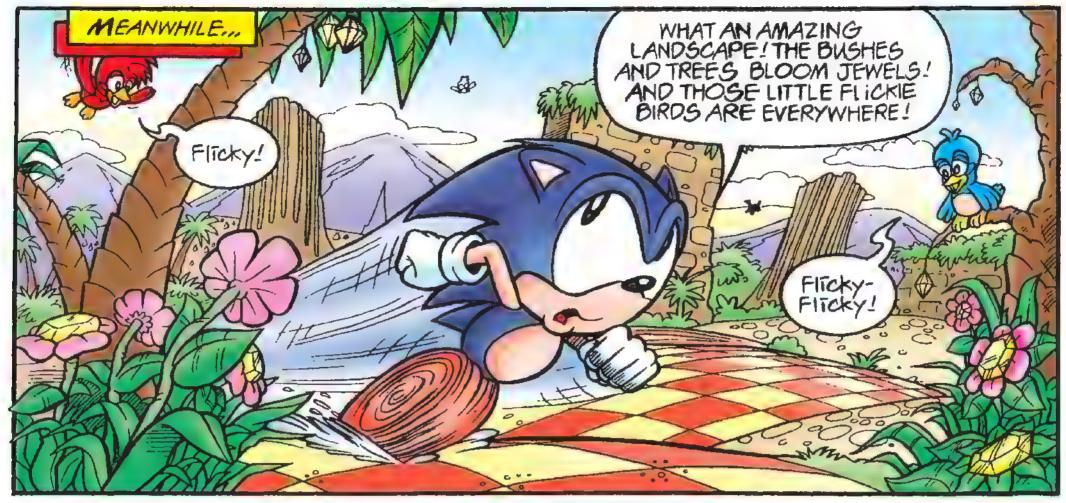

So, come fly with The Blue Blue (and lots of Flickie Birds) as his most incredible adventure yet goes under way...

We guarantee you'll have a - SOME BLASTIL

MILES LATER

HUFF! HUFF! EWHY DID WE HAVE TO CHOOSE A RABBIT TO PLANT THE TRACKING DEVICE ON!